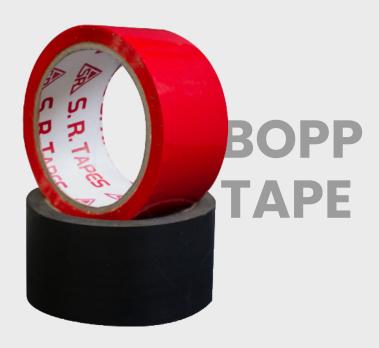

Base BOPP Film Adhesion 22 GSM Release Paper NA

Size 10mm to 1200mm x 65m

Adhesive Water based Adhesive

Colours Transparent, Blue, Brown, Black, White, Red

Our BOPP tapes, manufactured in state-of-the-art facilities, are strong, have superb adhesion and can withstand extremes of temperature and pressure. They have been designed to provide complete protection to packages during transit and handling. They are ideal for use in automatic packing machines. These BOPP tapes are tamper-proof and are available in a variety of colours, thickness, roll lengths and roll widths.

| Product Name | Page No. |
|--------------|----------|
|              |          |

| Single Sided HDPE Tape         | 5  |
|--------------------------------|----|
| Double Sided HDPE Tape         | 6  |
| Double Sides Polyster Tape     | 7  |
| Double Sides Cotton Cloth Tape | 8  |
| Paper Tape                     | 9  |
| Glue Strips                    | 10 |
| Red Tape                       | 11 |
| Blue Seam Tape                 | 12 |
| Roof Tape                      | 13 |
| Double Sided Tissue Tape       | 14 |
| Wool Felt Tape                 | 15 |
| Transfer Tape                  | 16 |
| Double Sided Foam Tape         | 17 |
| Bopp Strips                    | 18 |
| Aluminium Foil Tape            | 19 |
| Bitumen Tape                   | 20 |
| Nitto Tape                     | 21 |
| Cross Filament Tape            | 22 |
| PTFE Adhesive Tape             | 23 |
| PTFE Teflon Adhesive Tape      | 24 |
| Pond Lining Tape               | 25 |