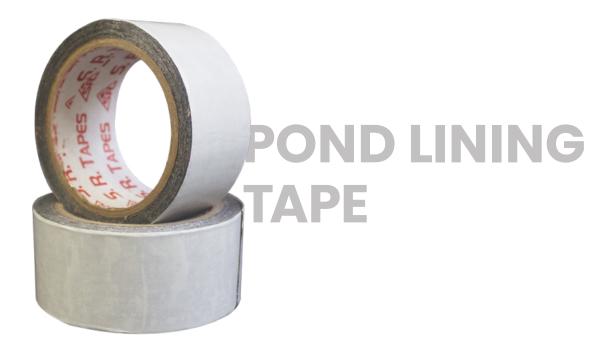

Base PVC Film (Black)

Adhesion 200 GSM (±10 GSM)

Release Paper 90 GSM ( ±5GSM; Polyester Film )

Size 48mm to 1000mm x 20m

Adhesive PSA Hotmelt/Solvent Adhesive

Colours White, Black

Pond lining tape is a uniquely thick double as well as single sided adhesive tape that uses cold glue or heat activated adhesive for all your welding purposes. The purpose of this tape is to repair damaged pond liner or to join pond liners together. It can be used on either wet or dry pond liner. The tape hardens over time and the repair should last as long as the liner.