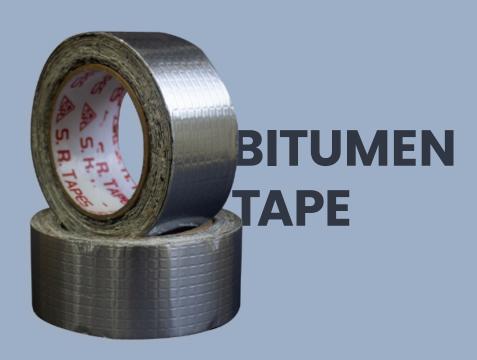

Base HDPE Fabric (Black)
Adhesion 450 GSM (±10 GSM)
Release Paper 90 GSM (±5 GSM)

Size 48mm x 5m

Adhesive Bitumen Adhesive

Colours Black

Bitumen tape is a self-adhesive tape made of a 140 GSM HDPE woven fabric covered by an adhesive bitumen compound. The tape has been designed for waterproofing and anti-corrosive coatings. Cold Applied; Good Mechanical Characteristics; Excellent Dielectric Resistance; Good Flexibility; Self-Amalgamating. Waterproofing of foundations and applications not compatible with the use of free fire flames; Dielectric and anti-corrosive coating of underground steel pipes.

| Product Name | Page No. |
|--------------|----------|
|              |          |

| Single Sided HDPE Tape         | 5  |
|--------------------------------|----|
| Double Sided HDPE Tape         | 6  |
| Double Sides Polyster Tape     | 7  |
| Double Sides Cotton Cloth Tape | 8  |
| Paper Tape                     | 9  |
| Glue Strips                    | 10 |
| Red Tape                       | 11 |
| Blue Seam Tape                 | 12 |
| Roof Tape                      | 13 |
| Double Sided Tissue Tape       | 14 |
| Wool Felt Tape                 | 15 |
| Transfer Tape                  | 16 |
| Double Sided Foam Tape         | 17 |
| Bopp Strips                    | 18 |
| Aluminium Foil Tape            | 19 |
| Bitumen Tape                   | 20 |
| Nitto Tape                     | 21 |
| Cross Filament Tape            | 22 |
| PTFE Adhesive Tape             | 23 |
| PTFE Teflon Adhesive Tape      | 24 |
| Pond Lining Tape               | 25 |