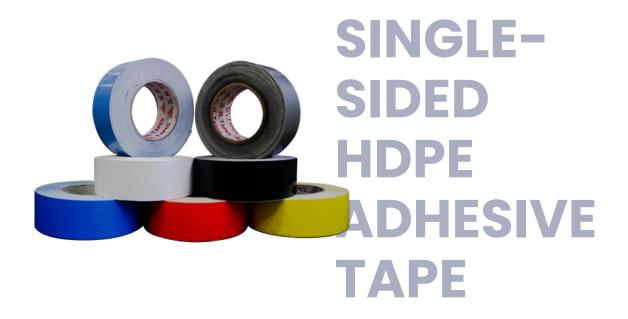

Adhesion 35 to 40 GSM (±5 GSM)

Release Paper 70 GSM  $(\pm 5 GSM)$ 

Size 10mm to 1000mm x 50m Adhesive PSA Hotmelt Adhesive

Colours Black, Blue, Yellow, Orange, Silver, Red, Dark Blue, Grey, White

This is a ROHS compliant premium quality hotmelt adhesive tape with very high tensile strength and binding capacity. Since the tape has very high adhesion, it is majorly used in liner fixing in jumbo bags. The product is unaffected by moisture or humidity. It is an FDA certified product.