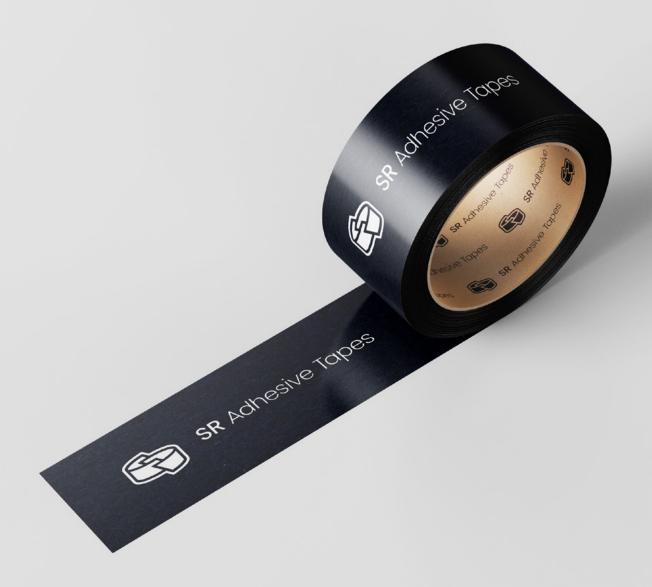

Directive on hazardous substances

Base  $70 \text{ GSM} (\pm 10 \text{ GSM})$ 

Adhesion 50+50 GSM (±5 GSM)

Release Paper 90 GSM (±5 GSM)

Size 20mm to 1000mm x 40m

Adhesive PSA Hotmelt Adhesive

Colours White