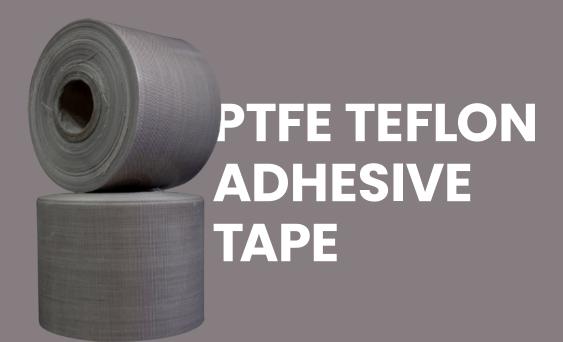

Base PTFE Glass Fabric

Adhesion 25 GSM ( ±5 GSM )

Release Paper 70 GSM ( ±5GSM )

Size 12mm to 1000mm x 50m

Adhesive Silicon Adhesive Colours White, Brown

PTFE tape has extremely low friction and hence is perfect for piping and ductwork applications. It is also hydrophobic and hence can be used on surfaces with water contact. Having a robust pressure resistance and being chemically inert makes it useful for aggressive environments with acids, gases and solvents. The key features of this tape include its high malleability, non-hardening nature and high temperature & pressure resistance.