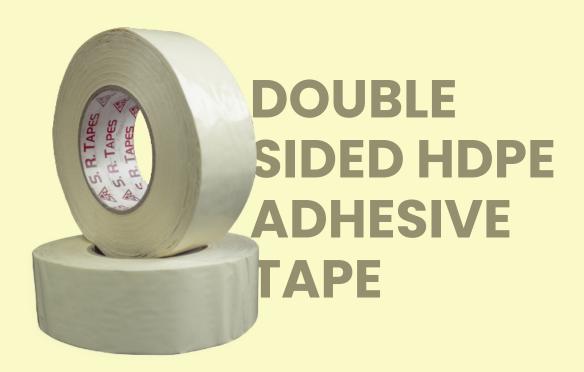

Directive on hazardous substances

Base  $70 \text{ GSM} (\pm 10 \text{ GSM})$ 

Adhesion 50+50 GSM (±5 GSM)

Release Paper 90 GSM (±5 GSM)

Size 20mm to 1000mm x 40m

Adhesive PSA Hotmelt Adhesive

Colours White

This is a ROHS compliant premium quality hotmelt adhesive tape with very high tensile strength and binding capacity. Since the tape has very high moisture or humidity. It is an FDA certified product.

Base  $90 \text{ GSM} (\pm 10 \text{ GSM})$ 