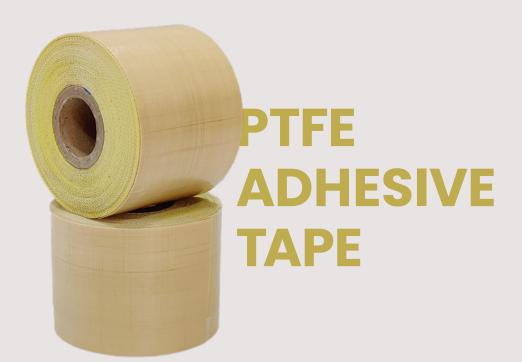

Base Baseless

Adhesion 40 GSM (±5 GSM) Release Paper 80 GSM (±5GSM)

Size 48mm to 1000mm x 100m

Adhesive PSA Hotmelt Adhesive Colours Amber Yellow, White

PTFE tape has extremely low friction and hence is perfect for piping and ductwork applications. It is also hydrophobic and hence can be used on surfaces with water contact. Having a robust pressure resistance and being chemically inert makes it useful for aggressive environments with acids, gases and solvents. Key features of this tape include its high malleability and non-hardening nature along with high temperature & pressure resistance.